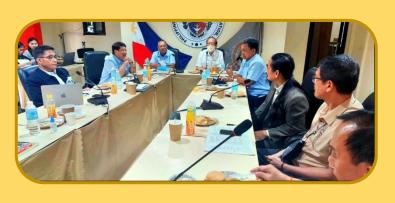

#### 8<sup>th</sup> PMARAI EXECOM AND BOARD **MEETING**

The PMARAI held its 8th Execom and Board Meeting presided by Chairman, CAV RAUL S GONZALES '75 last October 9, 2023 at PMA Alumni Center, Camp Aguinaldo, Quezon City.

#### **PMARAI SPECIAL BOARD MEETING**

The **Chairman of PMARAI**, **CAV RAUL S GONZALES '75** presided over the Special Board Meeting last September 2023 to deliberate the result of the rating of the Committee on Awards headed by **CAV RICARDO A DAVID '77** on the PMAAAI Cavalier Awards nominees for Public Administration, Private Enterprise, Special Fields and Alumni