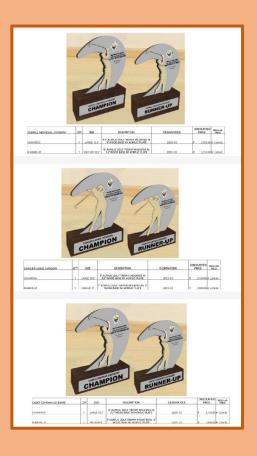

## AWARDS COMMITTEE CAV RICARDO A DAVID '77

#### **PMARAI SPECIAL BOARD MEETING**

The **Chairman of PMARAI**, **CAV RAUL S GONZALES '75** presided over the Special Board Meeting last September 2023 to deliberate the result of the rating of the Committee on Awards headed by **CAV RICARDO A DAVID '77** on the PMAAAI Cavalier Awards nominees for Public Administration, Private Enterprise, Special Fields and Alumni