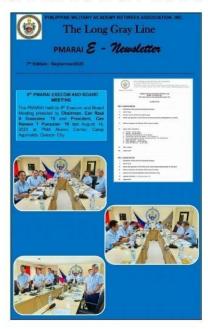

#### 8<sup>th</sup> PMARAI EXECOM AND BOARD **MEETING**

The PMARAI held its 8th Execom and Board Meeting presided by Chairman, CAV RAUL S GONZALES '75 last October 9, 2023 at PMA Alumni Center, Camp Aguinaldo, Quezon City.