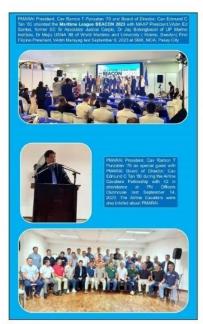

#### **PMARAI SPECIAL BOARD MEETING**

The **Chairman of PMARAI**, **CAV RAUL S GONZALES '75** presided over the Special Board Meeting last September 2023 to deliberate the result of the rating of the Committee on Awards headed by **CAV RICARDO A DAVID '77** on the PMAAAI Cavalier Awards nominees for Public Administration, Private Enterprise, Special Fields and Alumni

#### **CAV ROMEO V POQUIZ '81**

The Chairman of Professional Development Committee, CAV ROMEO V POQUIZ '81 conducted a PMARAI Webinar entitled MUP: Issues and Updates with keynote speaker CAV ARISTON DELOS REYES '71 who talked about updates on the MUP, CAV ED AREVALO '90, a panelist who talked about issues in the MUP and CAV BRUCE MUNDO '98, a panelist who discussed the possible transfer of BCDA and AFP Real Estate assets to the MUP Trust Fund.