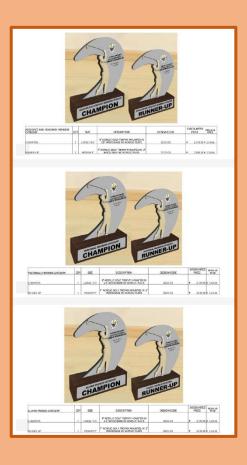

## AWARDS COMMITTEE CAV RICARDO A DAVID '77

#### **PMARAI SPECIAL BOARD MEETING**

The **Chairman of PMARAI**, **CAV RAUL S GONZALES '75** presided over the Special Board Meeting last September 2023 to deliberate the result of the rating of the Committee on Awards headed by **CAV RICARDO A DAVID '77** on the PMAAAI Cavalier Awards nominees for Public Administration, Private Enterprise, Special Fields and Alumni