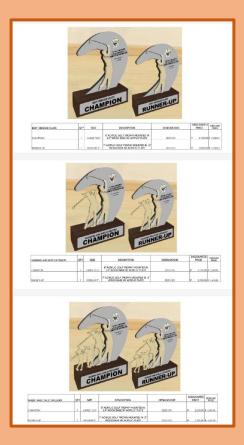

## AWARDS COMMITTEE CAV RICARDO A DAVID '77

#### **PMARAI SPECIAL BOARD MEETING**

The **Chairman of PMARAI**, **CAV RAUL S GONZALES '75** presided over the Special Board Meeting last September 2023 to deliberate the result of the rating of the Committee on Awards headed by **CAV RICARDO A DAVID '77** on the PMAAAI Cavalier Awards nominees for Public Administration, Private Enterprise, Special Fields and Alumni